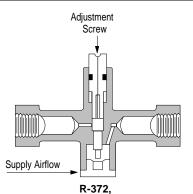

## Description

The R-372 Adjustable Restrictor is an inline adjustable needle valve. This brass adjustable restrictor is equipped with 1/8 in. NPT connections for copper or plastic tubing.